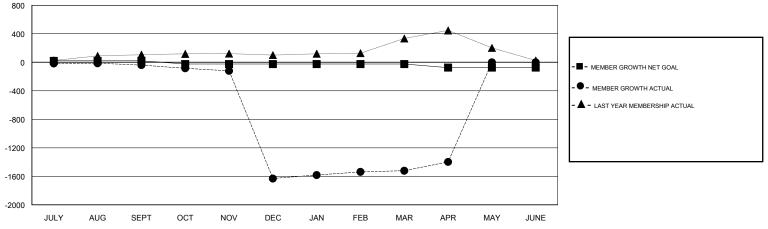

## LOCATION REP OF BANGLADESH

GMT CA

| Clubs<br>RESULTS FOR 2018-2019 |               |           |               | Members               |                           |                         |                                                    |
|--------------------------------|---------------|-----------|---------------|-----------------------|---------------------------|-------------------------|----------------------------------------------------|
|                                |               |           |               | RESULTS FOR 2018-2019 |                           |                         |                                                    |
| QUARTER                        | NEW CLUB GOAL | NEW CLUBS | DROPPED CLUBS | QUARTER               | MEMBER GROWTH NET<br>GOAL | MEMBER GROWTH<br>ACTUAL | DROPPED<br>MEMBERS ACTUAL<br>(including transfers) |
| JULY/AUG/SEPT                  | 4             | 1         | 0             | JULY/AUG/SEPT         | 20                        | 59                      | 85                                                 |
| OCT/NOV/DEC                    | 0             | 0         | 31            | OCT/NOV/DEC           | -45                       | 67                      | 1,632                                              |
| JAN/FEB/MAR                    | 2             | 1         | 1             | JAN/FEB/MAR           | 0                         | 205                     | 35                                                 |
| APR/MAY/JUNE                   | 0             | 5         | 0             | APR/MAY/JUNE          | -50                       | 265                     | 96                                                 |