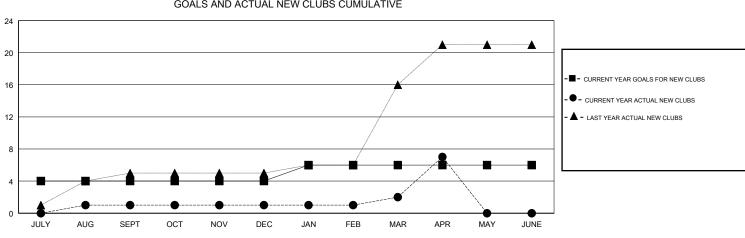

GOALS AND ACTUAL NEW CLUBS CUMULATIVE

| DROPPED CLUBS: 32       |              | 58 CLUBS OF 124 ADDED 1 OR MORE<br>NEW MEMBERS | GENDER DISTRIBUTION   MALE 1,848 (75.21%)   FEMALE 609 (24.79%) |     |
|-------------------------|--------------|------------------------------------------------|-----------------------------------------------------------------|-----|
| DROPPED MEMBERS         |              |                                                | Women Percentage Fiscal Year Goal: 30%                          |     |
| DECEASED                | 3            |                                                | TOTAL FAMILY UNIT MEMBERS                                       | 809 |
| CLUB CANCELLED<br>OTHER | 1,038<br>807 | CLICK HERE FOR CUMULATIVE<br>MEMBERSHIP DATA   | FAMILY MEMBERS PAYING HALF<br>DUES                              | 465 |
| TOTAL                   | 1,848        |                                                |                                                                 |     |